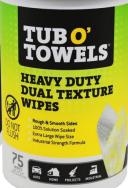

## HAVE YOU SEEN OUR ROUGH SIDE?

- ✓ Smooth Side: Perfect for daily clean-up
- ✓ Rough Side: Textured for heavy-duty grime
- ✓ Industrial Strength Formula
- Gentle on Hands
- ✓ 10" x 12" Extra Large Wipe Size
- 75-Count Container

1 WIPE 2

**TEXTURES** 

\*TW75-DT Pallet Buy Terms: Offer valid April 1 – June 30, 2025. The promotional price of \$9.95 per unit and prepaid freight is valid only for the purchase of full pallets of TW75-DT (Tub O' Towels Heavy Duty Dual Texture Wipes, 75 count). Must purchase in full pallet configuration and quantity (72 cases/432 units) to receive promo price. No additional discounts apply, the offer cannot be combined with other promotions. Standard payment terms apply.