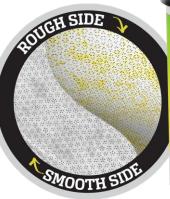

## HAVE YOU SEEN OUR ROUGH SIDE?

- ✓ Smooth Side: Perfect for daily clean-up
- ✓ Rough Side: Textured for heavy-duty grime
- ✓ Industrial Strength Formula
- Gentle on Hands
- ✓ 10" x 12" Extra Large Wipe Size
- 75-Count Container