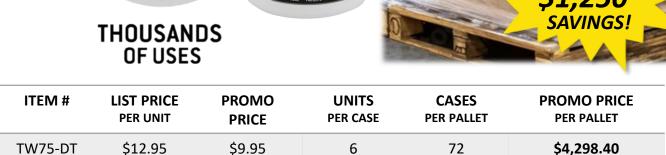

1 WIPE 2

**TEXTURES** 

\*TW75-DT Pallet Buy Terms: Offer valid April 1 – June 30, 2025. The promotional price of \$9.95 per unit and prepaid freight is valid only for the purchase of full pallets of TW75-DT (Tub O' Towels Heavy Duty Dual Texture Wipes, 75 count). Must purchase in full pallet configuration and quantity (72 cases/432 units) to receive promo price. No additional discounts apply, the offer cannot be combined with other promotions. Standard payment terms apply.