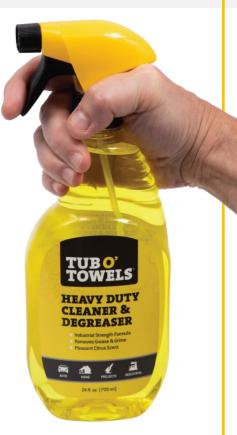

## **HEAVY DUTY CLEANER & DEGREASER**

- Takes the power of Tub O' Towels Heavy Duty Cleaning Wipes into a spray format
- Dynamic cleaner can take on any heavy duty mess, from paint splatter to smeared caulk. Works great on rough surfaces.
- Can be used with Tub O' Towels Heavy Duty Cleaning Wipes for deep cleaning
- Pleasant citrus scent
- Safe for glass
- 24 oz. fill
- Made in America