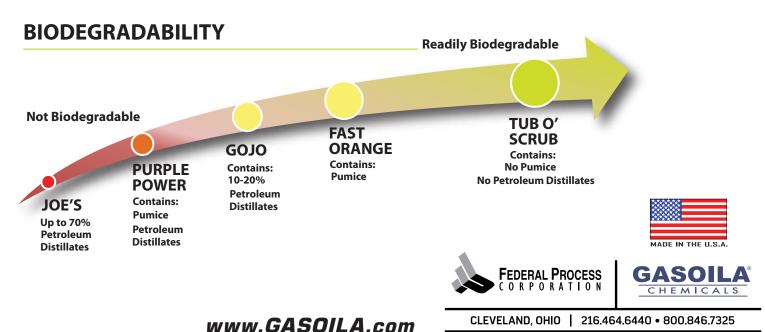

## **Unique Biodegradable Formula**

- Removes grease, oil, and tough grime
- Walnut shell formula will NOT block drains or septic tank systems
- Other formulas contain low-cost pumice that can clog drains or septic systems.
- Walnut shells completely sanitized & safe for use

## **Contains NO Petroleum Distillates**

- Petroleum distillates can be harmful to water and septic systems
- Can be a skin irritant